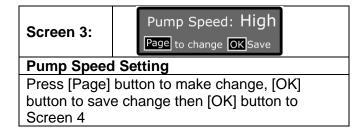

## **Setting explanation:**

- 1. **Moisture**: Moisture Levels, 0% to 95% (recommended: 90%)
- 2. Pump Speed: 3 Pump Speed Levels, High, Medi and Low (recommended: High)
- 3. **Waterstop**: Water stop period, 4, 6, 8 and 10 seconds. (Recommended: 8) (Water pump will run this period then stop for several seconds to wait for the soil to soak up the water. The system will run this period again automatically if it needed.)