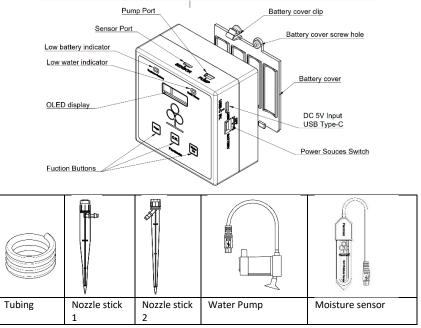

## The Illustration:

## Get things ready:

(Water container and Batteries purchased separately.)

- 1. A cloth to wipe the water if needed;
- 2. A water container that holds enough water to be able to place the pump into it required.
- 3. Make sure the power switch is at the OFF position, place the 4 AA batteries into the cube (*see how to replace batteries*) or a USB-C cable that connects to a USB power source;
- 4. Connect the water tubing to the pump and the nozzle stick;
- 5. Connect the moisture sensor cable to the Sensor Port on the cube;
- 6. Connect the pump cable to the Pump Port on the cube

#### Includes in package:

- PlantMate Automatic Watering Cube; PlantMate Soil Moisture Sensor;
- 3. Water Pump:
- Water tubing;
- 5. Water nozzle stick \*2;
- User Guide.