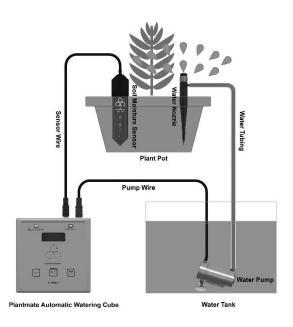

## The Illustration:

## Get things ready:

(Water container and Batteries purchased separately.)

- 1. A cloth to wipe the water if needed;
- 2. A water container that holds enough water to be able to place the pump into it required.
- 3. Make sure the power switch is at the OFF position, place the 4 AA batteries into the cube (*see how to replace batteries*) or a USB-C cable that connects to a USB power source;
- 4. Connect the water tubing to the pump and the nozzle stick;
- 5. Connect the moisture sensor cable to the Sensor Port on the cube;
- 6. Connect the pump cable to the Pump Port on the cube

## Steps:

- 1. Select the power source on the power switch to turn on the system;
- 2. Insert the moisture sensor into the soil;
- 3. Insert the nozzle stick to the soil:
- 4. Place the pump into the water container.