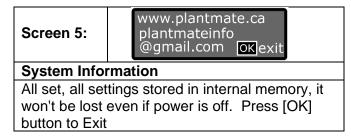

# PlantMate ®

Model: PAWC-01

www.plantmate.ca

plantmateinfo@gmail.com

**Red LED light flashing:** Batteries need to be replaced.

System won't function until batteries are replaced. All settings stored in internal memory. No reset settings are needed even if power is off.