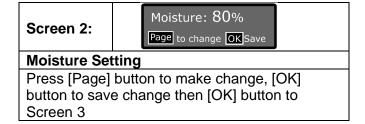

## **Setting explanation:**

- 1. **Moisture**: Moisture Levels, 0% to 95% (recommended: 90%)
- 2. Pump Speed: 3 Pump Speed Levels, High, Medi and Low (recommended: High)
- 3. **Waterstop**: Water stop period, 4, 6, 8 and 10 seconds. (Recommended: 8) (Water pump will run this period then stop for several seconds to wait for the soil to soak up the water. The system will run this period again automatically if it needed.)