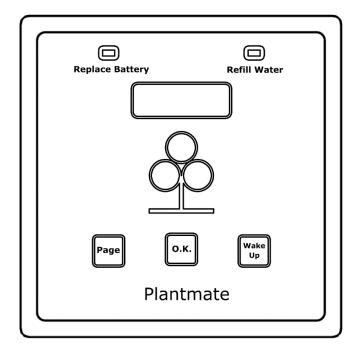

## The Illustration:

# Notable design features:

**Note:** You can't make any change in settings while the water pump is running, because the previous moisture in the setting was lower than the real-time moisture that the moisture sensor is detecting, if so, place the moisture sensor into the water while doing this setting, the water pump will stop running when moisture is 100%.