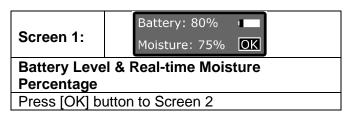

# **OLED Display:**

# It has total 5 screens on the display:

## **Setting explanation:**

- 1. **Moisture**: Moisture Levels, 0% to 95% (recommended: 90%)
- 2. Pump Speed: 3 Pump Speed Levels, High, Medi and Low (recommended: High)
- 3. **Waterstop**: Water stop period, 4, 6, 8 and 10 seconds. (Recommended: 8) (Water pump will run this period then stop for several seconds to wait for the soil to soak up the water. The system will run this period again automatically if it needed.)